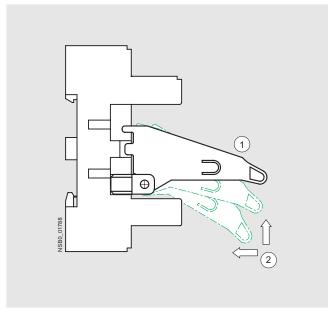

#### PT series

Mounting the LZS:PT17024 fixing/ejection bracket on the LZS:PT787.0 standard plug-in base with screw terminals:

# Legend:

- Locking position
- ② Mounting direction