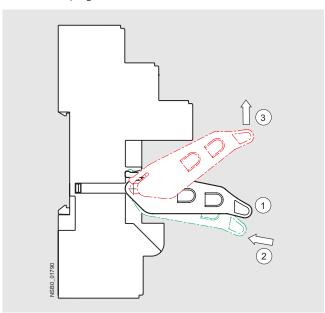

## RT series

Mounting the LZS:RT17016 fixing/ejection bracket on the LZS:RT7872.plug-in base

# Legend:

- 1 Locking position
- ② Mounting direction
- 3 Demounting direction