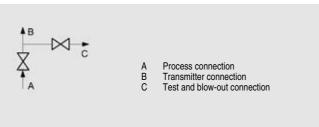

7MF9401-2F

7MF9401-2E

Valve

Fig. 1/83 Connections of the two-way valve manifolds

Fig. 1/84 Permissible operating pressure